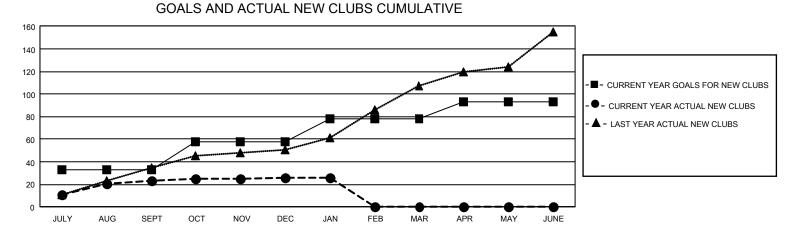

## GAT MONTHLY MEMBERSHIP PROGRESS REPORT

GMT Constitutional Area 6, Group K

REPORT DOES NOT INCLUDE CLUBS IN UNDISTRICTED AREAS.

| Clubs                 |               |           |               | Members               |                         |                         |                                                    |
|-----------------------|---------------|-----------|---------------|-----------------------|-------------------------|-------------------------|----------------------------------------------------|
| RESULTS FOR 2022-2023 |               |           |               | RESULTS FOR 2022-2023 |                         |                         |                                                    |
| QUARTER               | NEW CLUB GOAL | NEW CLUBS | DROPPED CLUBS | QUARTER               | /BER GROWTH NET<br>GOAL | MEMBER GROWTH<br>ACTUAL | DROPPED MEMBERS<br>ACTUAL (including<br>transfers) |
| JULY/AUG/SEPT         | 99            | 23        | 14            | JULY/AUG/SEPT         | 985                     | 2,022                   | 1,095                                              |
| OCT/NOV/DEC           | 75            | 3         | 304           | OCT/NOV/DEC           | 750                     | 715                     | 7,431                                              |
| JAN/FEB/MAR           | 60            | 0         | 6             | JAN/FEB/MAR           | 470                     | 391                     | 149                                                |
| APR/MAY/JUNE          | 45            | 0         | 0             | APR/MAY/JUNE          | 380                     | 0                       | 0                                                  |