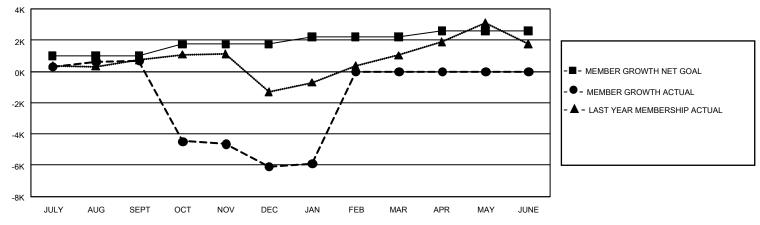

## GAT MONTHLY MEMBERSHIP PROGRESS REPORT

GMT Constitutional Area 6, Group K

REPORT DOES NOT INCLUDE CLUBS IN UNDISTRICTED AREAS.

| Clubs                 |               |           |               | Members               |                         |                         |                                                    |
|-----------------------|---------------|-----------|---------------|-----------------------|-------------------------|-------------------------|----------------------------------------------------|
| RESULTS FOR 2022-2023 |               |           |               | RESULTS FOR 2022-2023 |                         |                         |                                                    |
| QUARTER               | NEW CLUB GOAL | NEW CLUBS | DROPPED CLUBS | QUARTER               | /BER GROWTH NET<br>GOAL | MEMBER GROWTH<br>ACTUAL | DROPPED MEMBERS<br>ACTUAL (including<br>transfers) |
| JULY/AUG/SEPT         | 99            | 23        | 14            | JULY/AUG/SEPT         | 985                     | 2,022                   | 1,095                                              |
| OCT/NOV/DEC           | 75            | 3         | 304           | OCT/NOV/DEC           | 750                     | 715                     | 7,431                                              |
| JAN/FEB/MAR           | 60            | 0         | 6             | JAN/FEB/MAR           | 470                     | 391                     | 149                                                |
| APR/MAY/JUNE          | 45            | 0         | 0             | APR/MAY/JUNE          | 380                     | 0                       | 0                                                  |